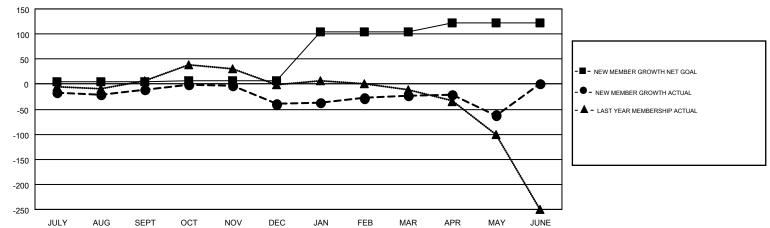

## GMT MONTHLY MEMBERSHIP PROGRESS REPORT

Results as of: 5/31/2017

Multiple District 21

GMT: KENNETH SCHWOLS

LOCATION: ARIZONA

GMT CA 1

|               | Club          | s           |               | Members  RESULTS FOR 2016-2017 |                                                                |                                                              |                                                    |  |
|---------------|---------------|-------------|---------------|--------------------------------|----------------------------------------------------------------|--------------------------------------------------------------|----------------------------------------------------|--|
|               | RESULTS FOR   | R 2016-2017 |               |                                |                                                                |                                                              |                                                    |  |
| QUARTER       | NEW CLUB GOAL | NEW CLUBS   | DROPPED CLUBS | QUARTER                        | NEW MEMBER GROWTH<br>NET GOAL (not reinstated<br>or transfers) | NEW MEMBER<br>GROWTH ACTUAL (not<br>reinstated or transfers) | DROPPED<br>MEMBERS ACTUAL<br>(including transfers) |  |
| JULY/AUG/SEPT | 0             | 0           | 0             | JULY/AUG/SEPT                  | 4                                                              | 136                                                          | 148                                                |  |
| OCT/NOV/DEC   | 1             | 0           | 0             | OCT/NOV/DEC                    | 2                                                              | 104                                                          | 132                                                |  |
| JAN/FEB/MAR   | 2             | 0           | 0             | JAN/FEB/MAR                    | 98                                                             | 87                                                           | 71                                                 |  |
| APR/MAY/JUNE  | 1             | 0           | 0             | APR/MAY/JUNE                   | 18                                                             | 45                                                           | 83                                                 |  |

## GOALS AND ACTUAL MEMBERS CUMULATIVE

| DROPPED CLUBS: 0           |     | 83 CLUBS OF 122 ADDED 1 OR MORE<br>NEW MEMBERS | GENDER DISTRIBUTION  MALE 1,786 (58.25%) |                |     |
|----------------------------|-----|------------------------------------------------|------------------------------------------|----------------|-----|
| DROPPED MEMBERS            |     |                                                | FEMALE                                   | 1,280 (41.75%) |     |
| DECEASED                   | 43  | CLICK HERE FOR CUMULATIVE                      | TOTAL FAMILY UNIT MEMBERS                |                | 856 |
| CLUB CANCELLED 0 OTHER 391 |     | MEMBERSHIP DATA                                | FAMILY MEMBERS PAYING HALF               |                | 442 |
| TOTAL                      | 434 |                                                | DUES                                     |                |     |