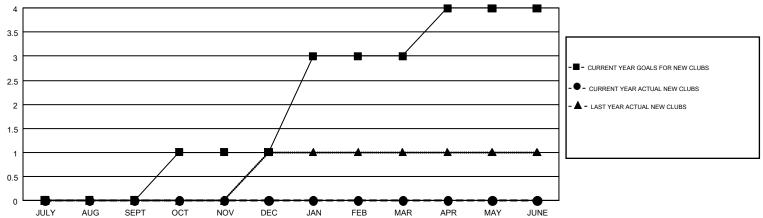

## GMT MONTHLY MEMBERSHIP PROGRESS REPORT

Results as of: 5/31/2017

Multiple District 21

GMT: KENNETH SCHWOLS

LOCATION: ARIZONA

GMT CA 1

|               | Club          | s           |               | Members  RESULTS FOR 2016-2017 |                                                                |                                                              |                                                    |  |
|---------------|---------------|-------------|---------------|--------------------------------|----------------------------------------------------------------|--------------------------------------------------------------|----------------------------------------------------|--|
|               | RESULTS FOR   | R 2016-2017 |               |                                |                                                                |                                                              |                                                    |  |
| QUARTER       | NEW CLUB GOAL | NEW CLUBS   | DROPPED CLUBS | QUARTER                        | NEW MEMBER GROWTH<br>NET GOAL (not reinstated<br>or transfers) | NEW MEMBER<br>GROWTH ACTUAL (not<br>reinstated or transfers) | DROPPED<br>MEMBERS ACTUAL<br>(including transfers) |  |
| JULY/AUG/SEPT | 0             | 0           | 0             | JULY/AUG/SEPT                  | 4                                                              | 136                                                          | 148                                                |  |
| OCT/NOV/DEC   | 1             | 0           | 0             | OCT/NOV/DEC                    | 2                                                              | 104                                                          | 132                                                |  |
| JAN/FEB/MAR   | 2             | 0           | 0             | JAN/FEB/MAR                    | 98                                                             | 87                                                           | 71                                                 |  |
| APR/MAY/JUNE  | 1             | 0           | 0             | APR/MAY/JUNE                   | 18                                                             | 45                                                           | 83                                                 |  |

## GOALS AND ACTUAL NEW CLUBS CUMULATIVE